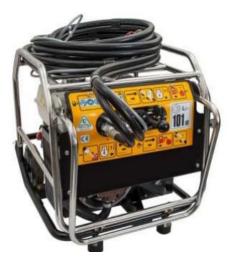

## HYDRAULIC POWER PACK

A trolley-mounted hydraulic power pack with pre-set internal system protection relief valve and quick release connectors. The unit is powered by an air-cooled, 8hp Honda GX240 petrol engine, delivering 15 litres/min at a working pressure of 115 bar from the hydraulic circuit. The circuit is protected with a return line and suction filters. The unit is mounted on a robust, wheeled trolley.

## **PRODUCT INFORMATION**

| Product Number | W2255                                    |
|----------------|------------------------------------------|
| Description    | Hyd power pack c/w hoses & electric lead |